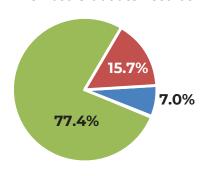

#### LIS Post-Graduate Status

115 Post-Graduate Records

#### 77.4% secured a first destination

- Employed
- Seeking Employment
- Working Part-time