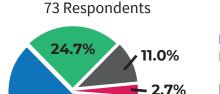

# When Respondent Received First Job Offer

By graduationBetween graduation and 3 months after graduation

- Between 3 to 6 months after graduation
- More than 6 months after graduation