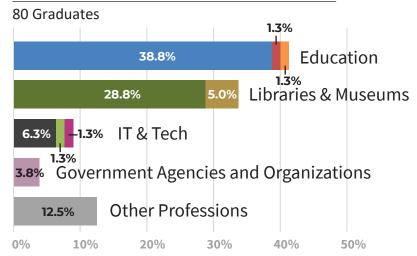

## **Select LIS Graduate Employment by Industry**

- Higher Education
- Pre-K-12 Education
- Education, Other
- Public Libraries
- Museums & Cultural Institutions
- Internet & Software
- Computer & Electronics Products
- High Tech / Information Technology
- Government Local, State & Federal
- Other Professions

Other Professions includes: Advertising, PR & Marketing, Computer & Electronic Products, Computer Systems Design & Networks, Consulting, Health, Wellness & Fitness, High Tech / Information Technology, Investment & Finance, Legal Services, Non-Profit/Philanthropy, Research & Science, and Retail Trade.

## LIS Average Annual Salary by Industry

39 Graduates Responding