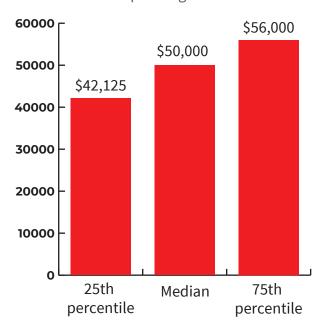

## **LIS Salary Data**

#### **LIS Salaries**

54 Graduates Responding

Please note, the salaries listed below are greatly influenced by profession, previous educational backgrounds, and previous pre-professional and professional experience.