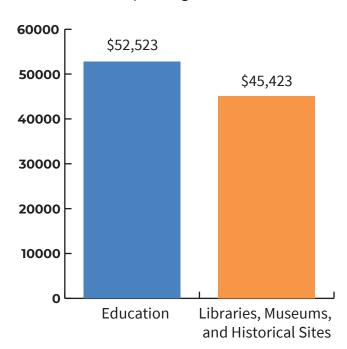

all count of graduates for this period.

## **Select LIS Graduate Employment by Industry**



- Higher Education
- Pre-K-12 Education
- Education, Other
- Public Libraries
- Museums & Cultural Institutions
- Internet & Software
- Computer & Electronics Products
- High Tech / Information Technology
- Government Local, State & Federal
- Other Professions

Other Professions includes: Advertising, PR & Marketing, Computer & Electronic Products, Computer Systems Design & Networks, Consulting, Health, Wellness & Fitness, High Tech / Information Technology, Investment & Finance, Legal Services, Non-Profit/Philanthropy, Research & Science, and Retail Trade.

## **LIS Salary Data**

#### **LIS Salaries**

54 Graduates Responding



## LIS Average Annual Salary by Industry

39 Graduates Responding



## LIS First Destination Data

**Nationwide** 



#### Illinois



### Select Employers Extending Full-time Offers to LIS Graduates

#### **EDUCATION**

Albert Einstein College of Medicine, D. Samuel Gottesman Library American Theological Library Association (ATLA) **Aurora University** Binghamton University Bremen School District 228 Castleton University Central New Mexico Community College Central Washington University Columbia College Chicago Columbus Technical College East Tennessee State University **Emerson College** Georgetown

University

Goucher College

Great Falls College -

Montana State University Kirkwood Community College Loyola University Chicago

Maryville University Menlo College San Diego State University Southern Illinois

University Edwardsville University of Chicago