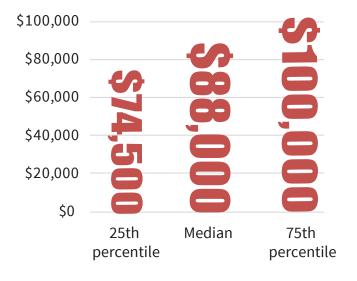

ate Employment by Industry, AY 2018-2020



- Internet & Software
- Electronics & Computer Hardware
- Telecommunications
- High Tech & Information Technology
- Investment & Finance
- Retail Trade
- Other Business
- Management Consulting
- Industry & Manufacturing
- Other Professions

Other Business includes: Business Services, Food & Beverage, and Insurance.

Industry & Manufacturing includes: Aerospace & Aviation, Automotive, Transportation & Logistics, Utilities and Renewable Energy, and Misc.

Other Professions includes: Entertainment; Healthcare/Health Services; Higher Education; Journalism, Media & Publishing; Movies, TV, Music; Non-Profit/Philanthropy; Research; Real Estate; and Staffing & Recruiting.

## **IM Salary Data**

## **IM Salaries, AY 2018-2020**

55 Graduates Responding



# IM Average Annual Salary by Industry, AY 2018-2020

40 Graduates Responding



## Signing Bonus, 3-Year Average, AY 2018-2020

33 Graduates Responding



## **IM First Destination Data**

# Nationwide, AY 2018-2020



## Illinois, AY 2018-2020



## Select Employers Extending Full-time Offers to IM Graduates, 2019-20

## **AEROSPACE**

Northrop Grumman

## **AGRICULTURE**

AGCO Caterpillar Syngenta

## **AUTOMOTIVE**

Tesla Motors

## **ELEC. & COMPUTERS**

Gecko Robotics **IBM** Iluvatar CoreX Micron Technology Pattern Computer

### **ENTERTAINMENT**

**Group 6 Studios** Inke

#### **FOOD & BEVERAGE**

Cargill The Kraft Heinz Company Yum! Brands

## **HEALTH SERVICES**

Castlight Health DeciBio Eagle Pharmaceuticals HealthCrowd **IQVIA** 

Sigma-Aldrich Stanford Health Care

#### HIGH