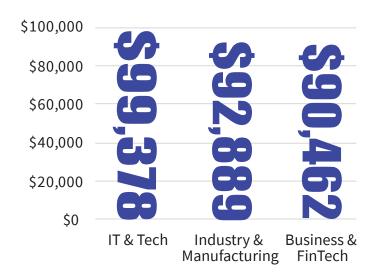

Computer Hardware
- Telecommunications
- High Tech & Information Technology
- Investment & Finance
- Retail Trade
- Other Business
- Management Consulting
- Industry & Manufacturing
- Other Professions

Other Business includes: Business Services, Food & Beverage, and Insurance.

Industry & Manufacturing includes: Aerospace & Aviation, Automotive, Transportation & Logistics, Utilities and Renewable Energy, and Misc.

Other Professions includes: Entertainment; Healthcare/Health Services; Higher Education; Journalism, Media & Publishing; Movies, TV, Music; Non-Profit/Philanthropy; Research; Real Estate; and Staffing & Recruiting.

## **IM Salary Data**

## **IM Salaries, AY 2018-2020**

55 Graduates Responding



# IM Average Annual Salary by Industry, AY 2018-2020

40 Graduates Responding



## Signing Bonus, 3-Year Average, AY 2018-2020

33 Graduates Responding



## **IM First Destination Data**

# Nationwide, AY 2018-2020



## Illinois, AY 2018-2020



## Select Employers Extending Full-time Offers to IM Graduates, 2019-20

## **AEROSPACE**

Northrop Grumman

## **AGRICULTURE**

AGCO Caterpillar Syngenta

## **AUTOMOTIVE**

Tesla Motors

## **ELEC. & COMPUTERS**

Gecko Robotics **IBM** Iluvatar CoreX Micron Technology Pattern Computer

### **ENTERTAINMENT**

**Group 6 Studios** Inke

#### **FOOD & BEVERAGE**

Cargill The Kraft Heinz Company Yum! Brands

## **HEALTH SERVICES**

Castlight Health DeciBio Eagle Pharmaceuticals HealthCrowd **IQVIA** 

Sigma-Aldrich Stanford Health Care

#### HIGHER EDUCATION

University of Illinois Urbana-Champaign **Washington State** Univer