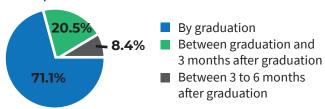

ta came from several verifiable sources. The vast majority of data came from the campus-wide survey, which invited graduates to provide information about their post-graduation status at regular intervals for six months following their graduation. In addition to the survey, data were also gathered from college reports and a limited use of graduates' LinkedIn profiles. The graduating class consisted of master's students in the Information Management program.

Please note, the salaries listed below are greatly influenced by profession, previous educational backgrounds, and previous pre-professional and professional experience.

## **IM Post-Graduate Status, 2018-2020**





Employed

■ Engaged in Military Service

## **When Respondent** Recieved First Job Offer, 2018-2020

## 83 Respondents



## IM Knowledge Rates, 2018-2020

| Graduates                        | 335 |
|----------------------------------|-----|
| Primary Status Respondents       | 165 |
| Post-Graduate Data Entries       | 252 |
| First Destinations Response Rate | 49% |
| Knowledge Rate                   | 75% |

**Knowledge rate** is the amount of information collected about post-graduate outcomes (employment, continuing education, etc.) collected through the First Destinations Survey, student communications, and social media, compared to the overall count of graduates for

# Select IM Graduate Employment by Industry, AY 2018-2020



- Internet & Software
- Electronics & Computer Hardware
- Telecommunications
- High Tech & Information Technology
- Investment & Finance
- Retail Trade
- Other Business
- Manage