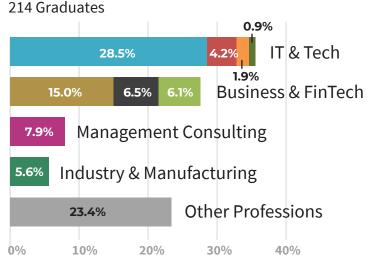

# Select IM Graduate Employment by Industry, AY 2018-2020

- Internet & Software
- Electronics & Computer Hardware
- Telecommunications
- High Tech & Information Technology
- Investment & Finance
- Retail Trade
- Other Business
- Management Consulting
- Industry & Manufacturing
- Other Professions

Other Business includes: Business Services, Food & Beverage, and Insurance.

Industry & Manufacturing includes: Aerospace & Aviation, Automotive, Transportation & Logistics, Utilities and Renewable Energy, and Misc.

Other Professions includes: Entertainment; Healthcare/Health Services; Higher Education; Journalism, Media & Publishing; Movies, TV, Music; Non-Profit/Philanthropy; Research; Real Estate; and Staffing & Recruiting.